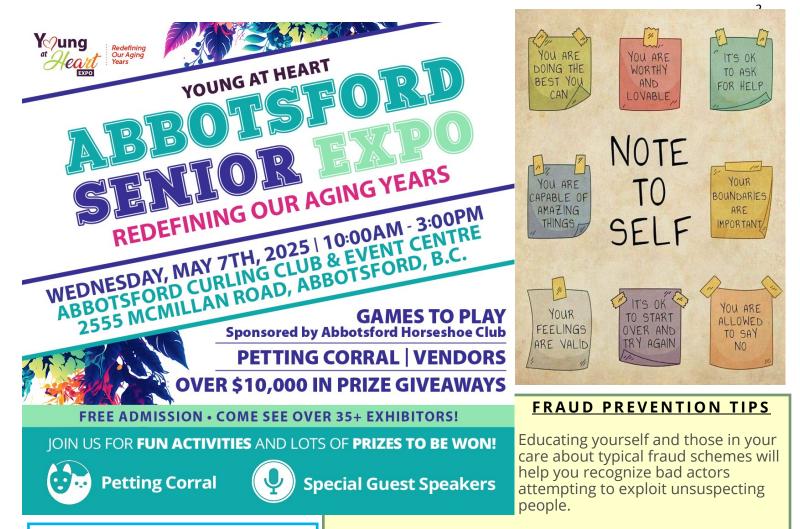

Our April 9th **Workshop** will be at ARC at 9:30 am and our topic will be Self-Compassion.

We will have a booth at the **Young at Heart Expo** on May 7th and there is more information on the next page if you are interested in attending.

These five tips will help to prevent fraud:

- Reset computer passwords every six months.
- Never give personal information or respond to phone requests, even if the caller says they are from your bank or the police.
- Set up your bank account to send you alerts. You can specify the type of alert, such as withdrawals or credit card charges, and have them sent to your mobile phone or email.

• If someone asks for money – even a grandchild – tell them you need to think about it, hang up and call someone you can trust for advice. They may pressure you to decide quickly but resist the urge. Pressure tactics push people to make poor decisions.

• Remember the adage: if it seems too good to be true, it likely is. Getting in early on investments or paying for things in cryptocurrency are red flags. Again, check with a trusted person before accepting these offers.

Fraud can happen to anyone, regardless of how careful they are. If it happens to you or someone under your care, **contact** your financial institution and file a police report.